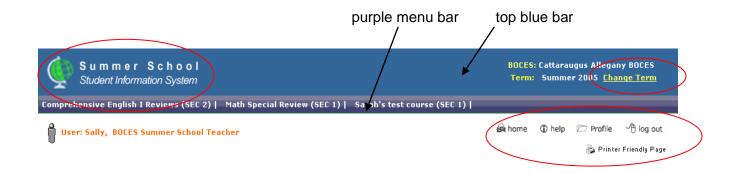

# **General navigation**

These navigation tips will help you get around Summer School SIS quickly.

To return to the home page, click on the Summer School logo in the top left corner in the blue banner, or on the "home" button on the right below the purple menu bar.

To change a term (summer school year), click on "Change Term" in the upper right corner in the blue banner.

To update your profile, click on the "profile" button on the right below the purple menu bar. This allows you to change your personal and account information, including your password.

Log out of Summer School SIS by clicking on the "log out" button on the right below the purple menu bar.

You can print any page in Summer School SIS by clicking on the "Printer Friendly Page" button on the right below the purple menu bar.