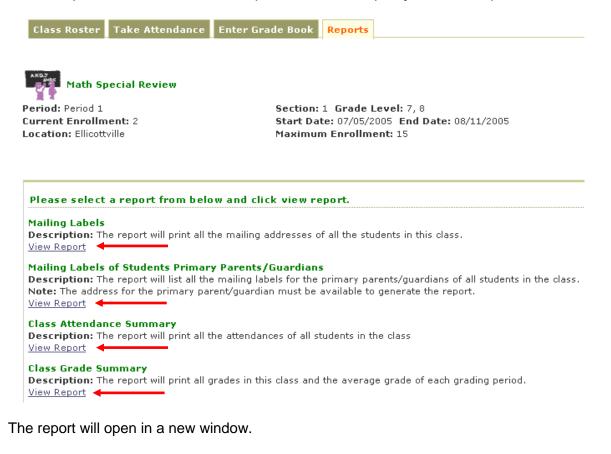

#### **Reports**

In the "Reports" tab, click on "View Report" under the Report you want to open.

Copyright ©2005-2014 Cattaraugus-Allegany BOCES

| Summer School Class Grades Summary                     |                              |                | Export to Excel (*.xls)           |  |  |
|--------------------------------------------------------|------------------------------|----------------|-----------------------------------|--|--|
| School Year: 2005 Summer<br>Class: Math Special Review |                              |                | Print Date: Tuesday, May 31, 2005 |  |  |
|                                                        |                              |                |                                   |  |  |
| ID                                                     | Name                         | Midterms       | Final                             |  |  |
| 1275                                                   | Berman, Oliver               |                |                                   |  |  |
| 1290                                                   | Nomoreschoolplease,<br>Sarah |                |                                   |  |  |
|                                                        | Class Average                | Midterms: 0.00 | Final: 0.00                       |  |  |