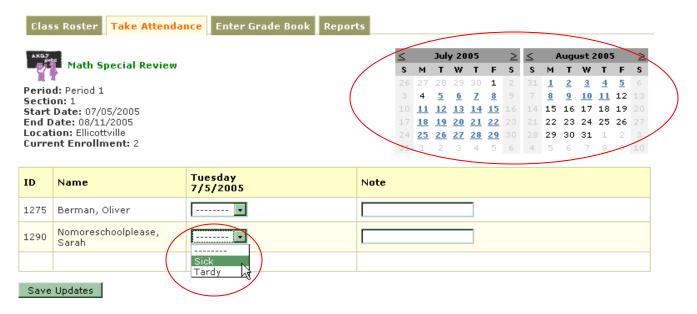

#### **Take Attendance**

In the "Take Attendance" tab, mark a student as sick or tardy, or leave it blank if they are in class.

Use the calendars on the right side to go to a different day.

Remember to click "Save Updates" when you are done!